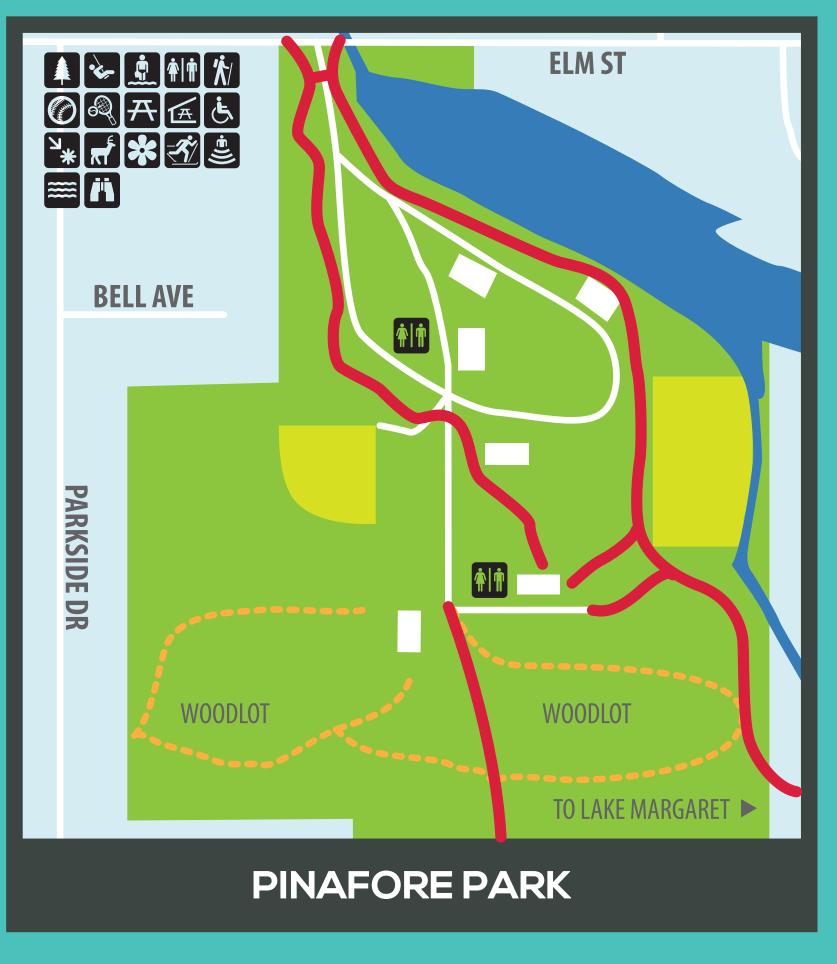

**Provincial Highways Elgin County Roads Municipal Roads Paved Recreational Trails Unpaved Recreational Trails Elgin Hiking Trail Bike Routes** 

**Bike Lanes The Great Trail Other Signed Routes** 

**Walking Routes** 

**Courthouse Area Heritage Homes Church Area Heritage Homes** 

THE GREAT TRAIL

Arboretum/

**Healing Garden** 

Arena Bandshell

**Baseball Diamond** 

Basketball

**Batting Cage Bird Watching** 

Camping **Change Rooms** 

**Community Centre Concession Stand** 

Curling

**Disc Golf** 

Dog Park Fishing

Football

Kayak/SUP Rentals

*i* Kiosk

Lake Monument

**Multi-Purpose Pad** 

**Outdoor Fitness** Equipment

**Outdoor Skating Outdoor Swimming Pool** 

Park

P Parking **E** Pavilion

**Picnic Area** 

**9** Public School

Senior's Centre

Skateboard Park

Play Equipment/Swings

Ski Trail

**Soccer Pitch** 

**Splash Pad** 

**Tennis** 

**Toboggan Hill** 

Trail

**S** Volleyball † Washroom

**&** Wheelchair Accessible

Wildlife Building Police Station **H** Hospital

1Password Park

| <b>ad</b> HOME | CLIENT:    | St. Thomas                                          | APPROVAL INITIALS |                                       |                    |          |            |        |          |           |    |     |     | REV#  |       |           |
|----------------|------------|-----------------------------------------------------|-------------------|---------------------------------------|--------------------|----------|------------|--------|----------|-----------|----|-----|-----|-------|-------|-----------|
|                | JOB DESC:  | City Map Update                                     |                   |                                       | STAGE              | ARTIST   | QC         | PRO    | CD       | ACD       | AD | WEB | DIG | ACC-E | ACC-D |           |
| STT2010        | FILE NAME: | STT2010_Trail Map Update Dec_London City Map IR5 R4 | ARTIST:           | SL/JP/NR                              | CHANGES REQ'D      |          |            |        |          |           |    |     |     |       |       | <b>R4</b> |
|                | SIZE:      | 28"W x 60"H                                         | COLOUR:           | 4/0                                   | APPROVED           |          |            |        |          |           |    |     |     |       |       |           |
|                | IR#005     |                                                     | ©2017 adHOM       | E Creative Inc. 318 Wolfe St. London, | ON N6B 2C5 t:519.6 | 372.9090 | f:519.672. | 6080 a | dHOMEcre | ative.com |    |     |     |       |       |           |