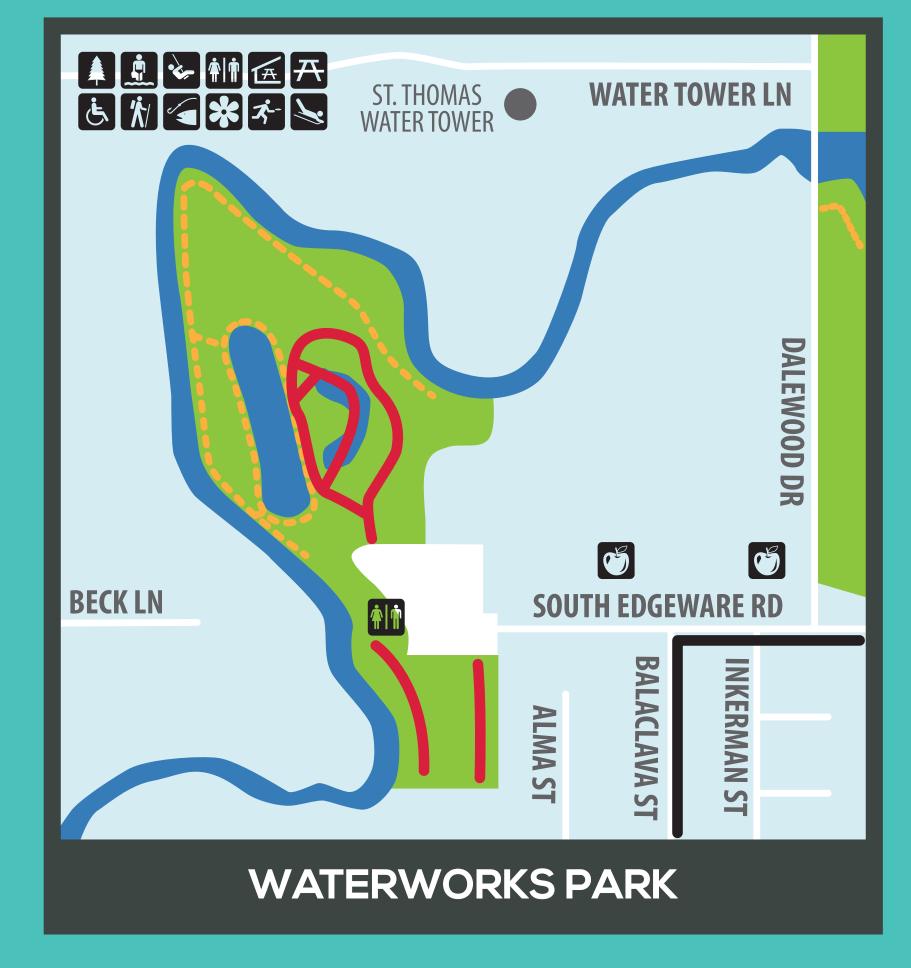

**Provincial Highways Elgin County Roads Municipal Roads Paved Recreational Trails Unpaved Recreational Trails Elgin Hiking Trail Bike Routes** 

**Bike Lanes The Great Trail Other Signed Routes** 

**Walking Routes** 

**Courthouse Area Heritage Homes Church Area Heritage Homes** 

THE GREAT TRAIL

Arboretum/

**Healing Garden** 

Arena Bandshell

**Baseball Diamond** 

Basketball

**Batting Cage Bird Watching** 

Camping **Change Rooms** 

**Community Centre Concession Stand** 

Curling

**Disc Golf** 

Dog Park Fishing

Football

Kayak/SUP Rentals

*i* Kiosk

Lake Monument

**Multi-Purpose Pad** 

**Outdoor Fitness** Equipment

**Outdoor Skating Outdoor Swimming Pool** 

Park

P Parking **E** Pavilion

**Picnic Area** 

**9** Public School

Senior's Centre

Skateboard Park

Play Equipment/Swings

Ski Trail

**Soccer Pitch** 

**Splash Pad** 

**Tennis** 

**Toboggan Hill** 

Trail

**S** Volleyball † Washroom

**&** Wheelchair Accessible

Wildlife Building Police Station **H** Hospital

1Password Park

| <b>ad</b> HOME | CLIENT:    | St. Thomas                                          | APPROVAL INITIALS |                                       |                    |          |            |        |          |           |    |     |     | REV#  |       |           |
|----------------|------------|-----------------------------------------------------|-------------------|---------------------------------------|--------------------|----------|------------|--------|----------|-----------|----|-----|-----|-------|-------|-----------|
|                | JOB DESC:  | City Map Update                                     |                   |                                       | STAGE              | ARTIST   | QC         | PRO    | CD       | ACD       | AD | WEB | DIG | ACC-E | ACC-D |           |
| STT2010        | FILE NAME: | STT2010_Trail Map Update Dec_London City Map IR5 R4 | ARTIST:           | SL/JP/NR                              | CHANGES REQ'D      |          |            |        |          |           |    |     |     |       |       | <b>R4</b> |
|                | SIZE:      | 28"W x 60"H                                         | COLOUR:           | 4/0                                   | APPROVED           |          |            |        |          |           |    |     |     |       |       |           |
|                | IR#005     |                                                     | ©2017 adHOM       | E Creative Inc. 318 Wolfe St. London, | ON N6B 2C5 t:519.6 | 372.9090 | f:519.672. | 6080 a | dHOMEcre | ative.com |    |     |     |       |       |           |