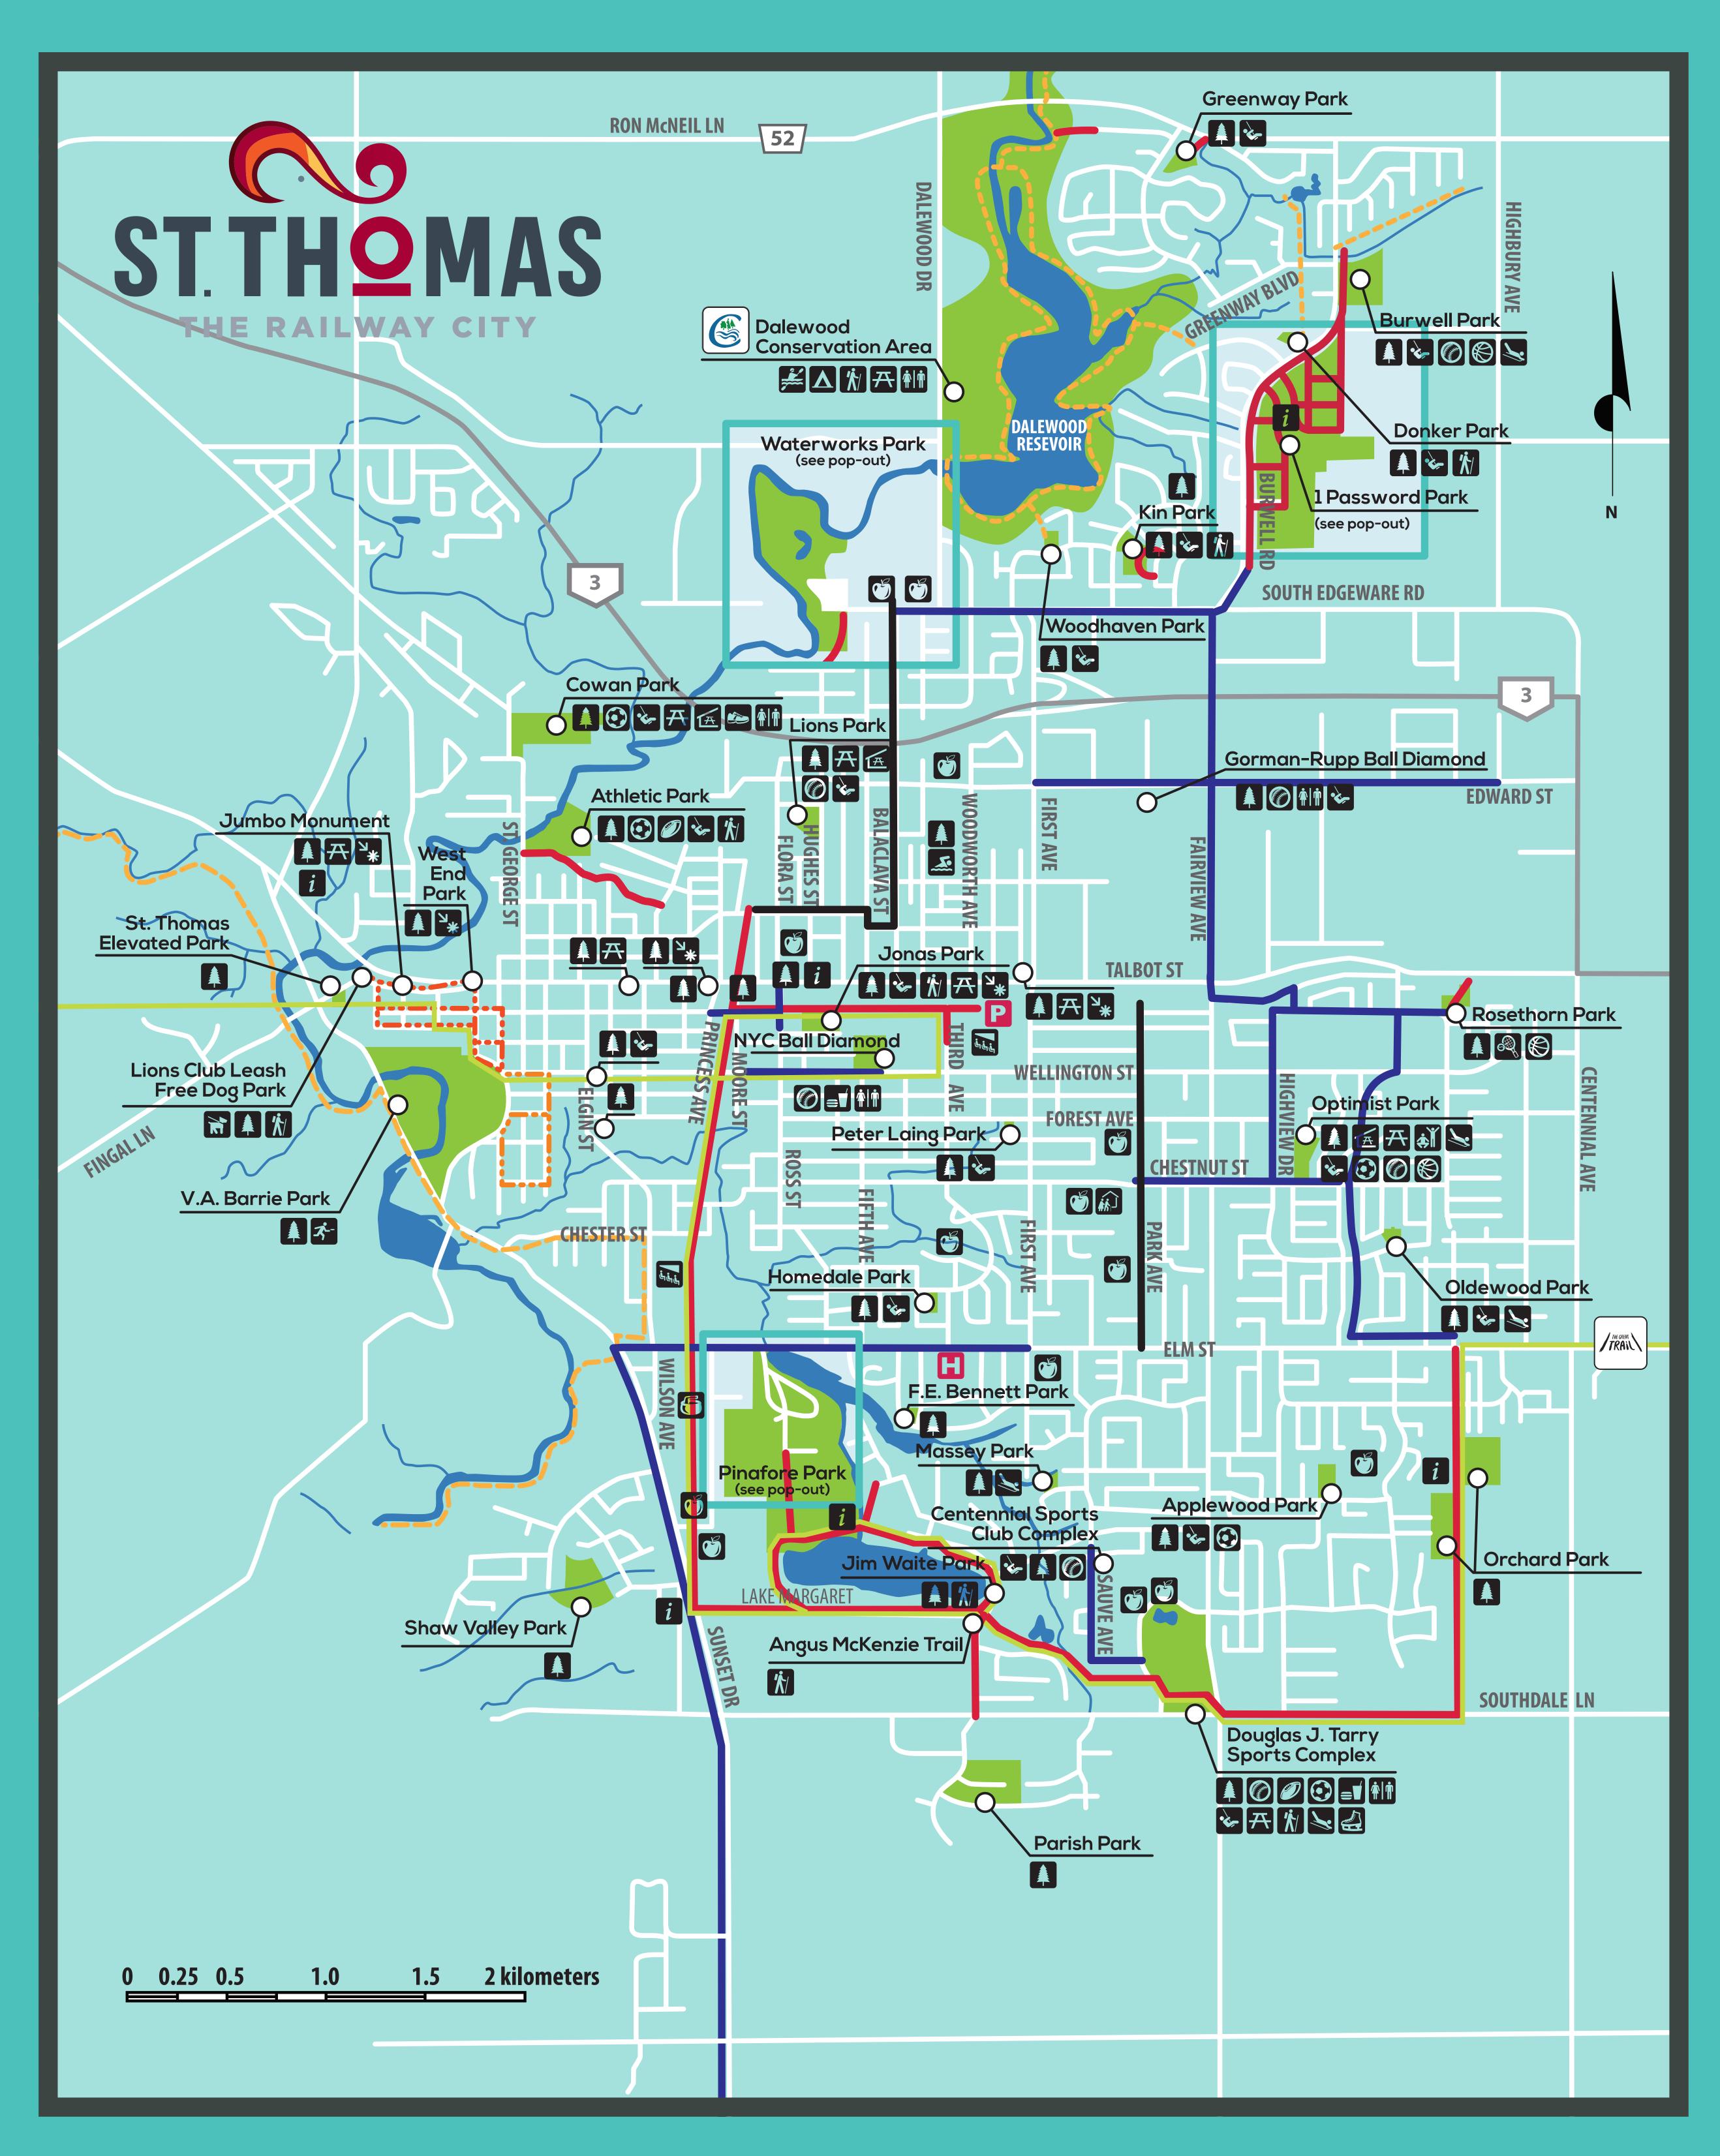

**Provincial Highways Elgin County Roads Municipal Roads Paved Recreational Trails Unpaved Recreational Trails Elgin Hiking Trail Bike Routes** 

**Bike Lanes The Great Trail Other Signed Routes** 

**Walking Routes** 

**Courthouse Area Heritage Homes Church Area Heritage Homes** 

THE GREAT TRAIL

Arboretum/

**Healing Garden** 

Arena Bandshell

**Baseball Diamond** 

Basketball

**Batting Cage Bird Watching** 

Camping **Change Rooms** 

**Community Centre Concession Stand** 

Curling

**Disc Golf** 

Dog Park Fishing

Football

Kayak/SUP Rentals

*i* Kiosk

Lake Monument

**Multi-Purpose Pad** 

**Outdoor Fitness** Equipment

**Outdoor Skating Outdoor Swimming Pool** 

Park

P Parking **E** Pavilion

**Picnic Area** 

**9** Public School

Senior's Centre

Skateboard Park

Play Equipment/Swings

Ski Trail

**Soccer Pitch** 

**Splash Pad** 

**Tennis** 

**Toboggan Hill** 

Trail

**S** Volleyball † Washroom

**&** Wheelchair Accessible

Wildlife Building Police Station **H** Hospital

1Password Park

| <b>ad</b> HOME | CLIENT:    | St. Thomas                                          | APPROVAL INITIALS |                                       |                    |          |            |        |          |           |    |     |     | REV#  |       |           |
|----------------|------------|-----------------------------------------------------|-------------------|---------------------------------------|--------------------|----------|------------|--------|----------|-----------|----|-----|-----|-------|-------|-----------|
|                | JOB DESC:  | City Map Update                                     |                   |                                       | STAGE              | ARTIST   | QC         | PRO    | CD       | ACD       | AD | WEB | DIG | ACC-E | ACC-D |           |
| STT2010        | FILE NAME: | STT2010_Trail Map Update Dec_London City Map IR5 R4 | ARTIST:           | SL/JP/NR                              | CHANGES REQ'D      |          |            |        |          |           |    |     |     |       |       | <b>R4</b> |
|                | SIZE:      | 28"W x 60"H                                         | COLOUR:           | 4/0                                   | APPROVED           |          |            |        |          |           |    |     |     |       |       |           |
|                | IR#005     |                                                     | ©2017 adHOM       | E Creative Inc. 318 Wolfe St. London, | ON N6B 2C5 t:519.6 | 372.9090 | f:519.672. | 6080 a | dHOMEcre | ative.com |    |     |     |       |       |           |