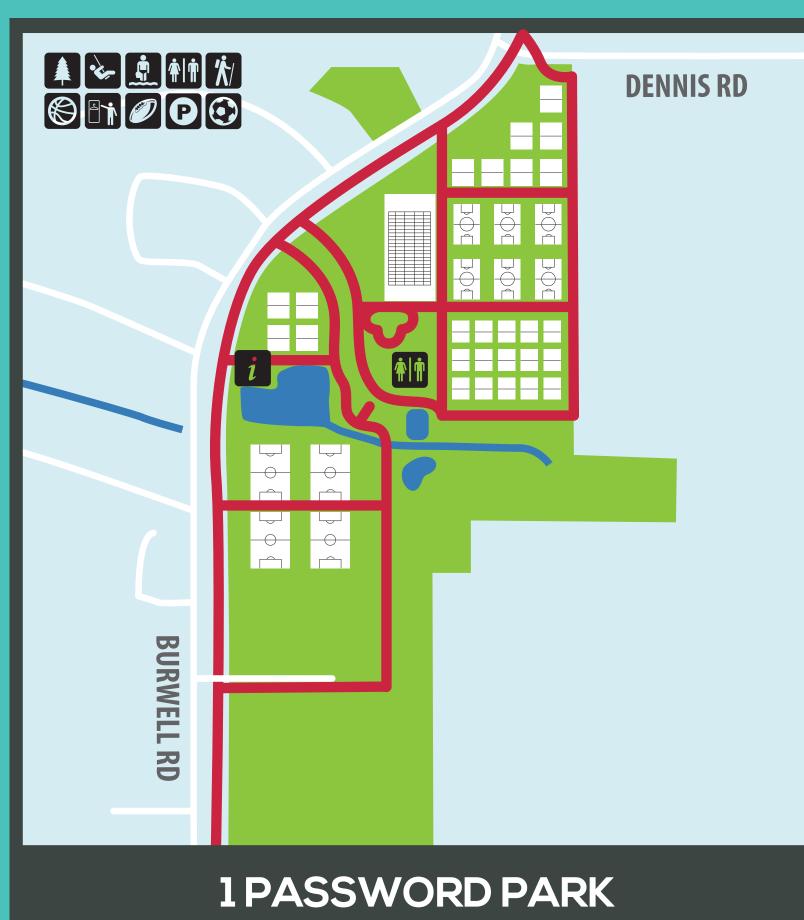

Trail

**S** Volleyball † Washroom

**&** Wheelchair Accessible

Wildlife Building Police Station **H** Hospital

1Password Park

| <b>ad</b> HOME | CLIENT:    | St. Thomas                                          | APPROVAL INITIALS |                                       |                    |          |            |        |          |           |    |     |     | REV#  |       |           |
|----------------|------------|-----------------------------------------------------|-------------------|---------------------------------------|--------------------|----------|------------|--------|----------|-----------|----|-----|-----|-------|-------|-----------|
|                | JOB DESC:  | City Map Update                                     |                   |                                       | STAGE              | ARTIST   | QC         | PRO    | CD       | ACD       | AD | WEB | DIG | ACC-E | ACC-D |           |
| STT2010        | FILE NAME: | STT2010_Trail Map Update Dec_London City Map IR5 R4 | ARTIST:           | SL/JP/NR                              | CHANGES REQ'D      |          |            |        |          |           |    |     |     |       |       | <b>R4</b> |
|                | SIZE:      | 28"W x 60"H                                         | COLOUR:           | 4/0                                   | APPROVED           |          |            |        |          |           |    |     |     |       |       |           |
|                | IR#005     |                                                     | ©2017 adHOM       | E Creative Inc. 318 Wolfe St. London, | ON N6B 2C5 t:519.6 | 372.9090 | f:519.672. | 6080 a | dHOMEcre | ative.com |    |     |     |       |       |           |